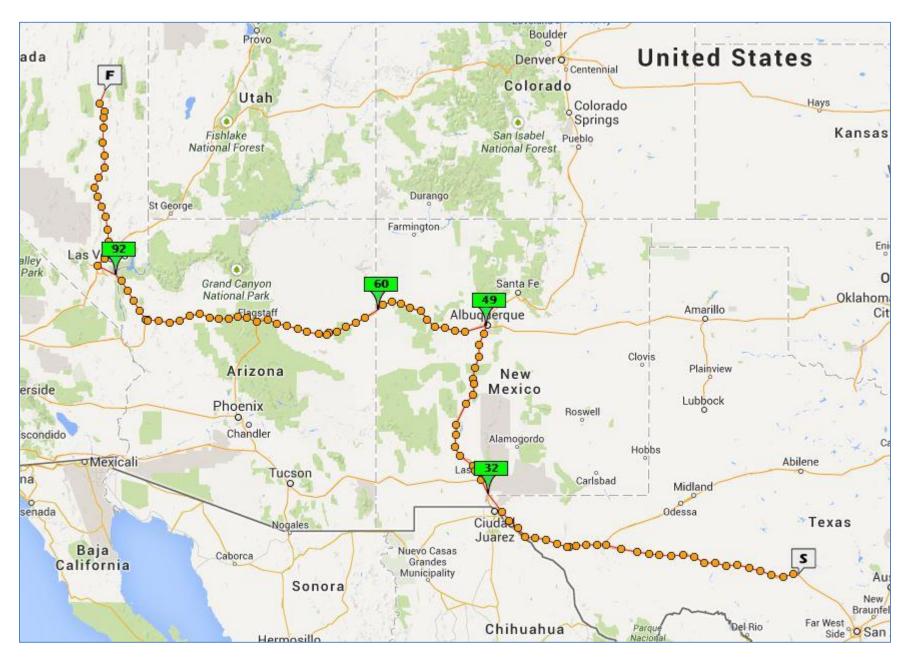

n St Junction TX 76849 Phone: 325-446-3102 | If you're not using an IBA certified witness, policeman, firefighter, judge or notary public, you will need two witnesses! | Witness One | Name & IBA #: Tim Masterson – IBA # 415<br>Address 309 Deer Creek Drive<br>San Marcos, TX 78666 | Phone Number: 512-567-2017 | Signature: | End         | Local Time: 2030   6 Jun 2014 Odometer: 25108 Location Address: Chevron 2415 N Main St Junction TX 76849 Phone: 325446-3102 | If you're not using an IBA certified witness, policeman, firefighter, judge or notary public, you will need two witnesses! | Witness One | Name & IBA #: Tim Masterson – IBA # 415 Address 309 Deer Creek Drive San Marcos, TX 78666 | mper.                       | Signature |

#### **BBG 4 Route Map**



#### **BBG 4 SPOT Tracking Map**



## BBG 4 Log

## Iron Butt Association

#### **BBG Quattro Gold**

## BBG Four Log - June 17, 2014

| Log # | Date      | Time In<br>( Local ) | Time Out<br>( Local ) | Location      | Odometer<br>Reading | Miles | Gallons | MPG     | Gas<br>Cost | Price<br>Gallon | Temp | W    |  |
|-------|-----------|----------------------|-----------------------|---------------|---------------------|-------|---------|---------|-------------|-----------------|------|------|--|
| 1     | 6/17/2014 | And Bri              | 2:07 AM               | Junction, TX  | 25,108              |       | 4.851   |         | 19.40       | 3.999           | 83   | N, C |  |
| 2     | 6/17/2014 | 5:45 AM              | 5:52 AM               | Van Horn, TX  | 25,433              | 325   | 9.689   | 33.543  | 36.42