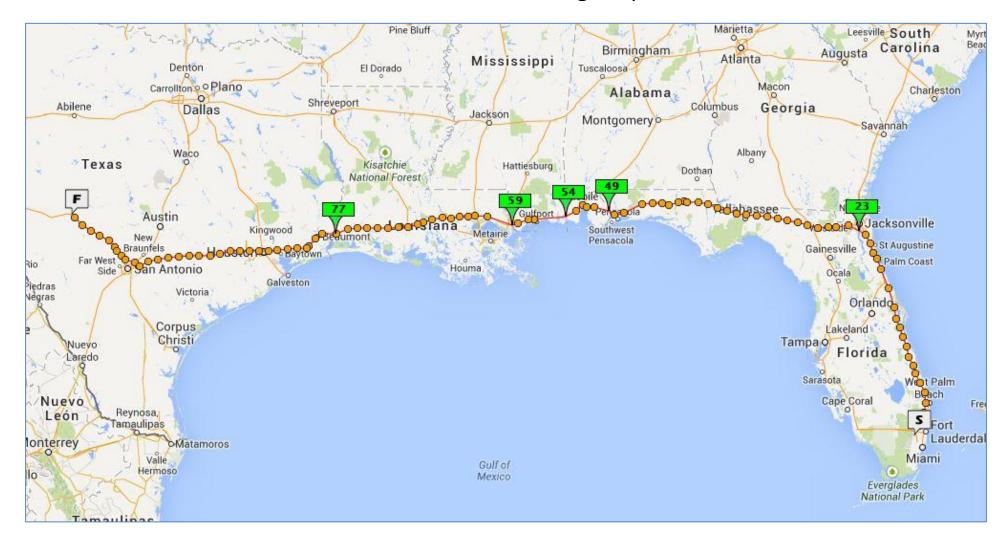

w Mexico and Arizona on I-40 as it was blowing 40+ MPH. I only had a little rain on the first BBG and the rest of the time it was dry.

I think these four BBG's get me to 25 total certified BBG's. I left my Gold Wing out west and plan to ride a BBG 3000 to get it back home.

I will be doing a ride report soon now that I am feeling better. Tim took notes along the way and I am going to use them to help remember specific details about the ride.

Thanks for everything you do Mike for the LD community.

Below is images of all four BBG's documentation, route map, spot tracking map, ride log, receipts and witness form.

After that on page 22 is a spot tracking map for the complete ride.

Then on page 23 is the ride application form.

#### **BBG 1 Route Map**



#### **BBG 1 SPOT Tracking Map**



## BBG 1 Log

### **Iron Butt Association**

#### **BBG Quattro Gold**

## **BBG One Log - June 14, 2014**

| Log # | Date      | Time In<br>( Local ) | Time Out<br>(Local) | Location           | Odometer<br>Reading | Miles | Gallons | MPG    | Gas<br>Cost | Price<br>Gallon | Temp | W     |
|-------|-----------|----------------------|---------------------|--------------------|---------------------|-------|---------|--------|-------------|-----------------|------|-------|
| 1     | 6/14/2014 |                      | 2:04 AM             | Pembroke Pines, FL | 20,426              |       | 9.395   |        | 38.51       | 4.099           | 81   | N, C  |
| 2     | 6/14/2014 | 5:36 AM              | 5:41 AM             | St. Augustine, FL  | 20,726              | 300   | 10.742  | 27.928 | 4