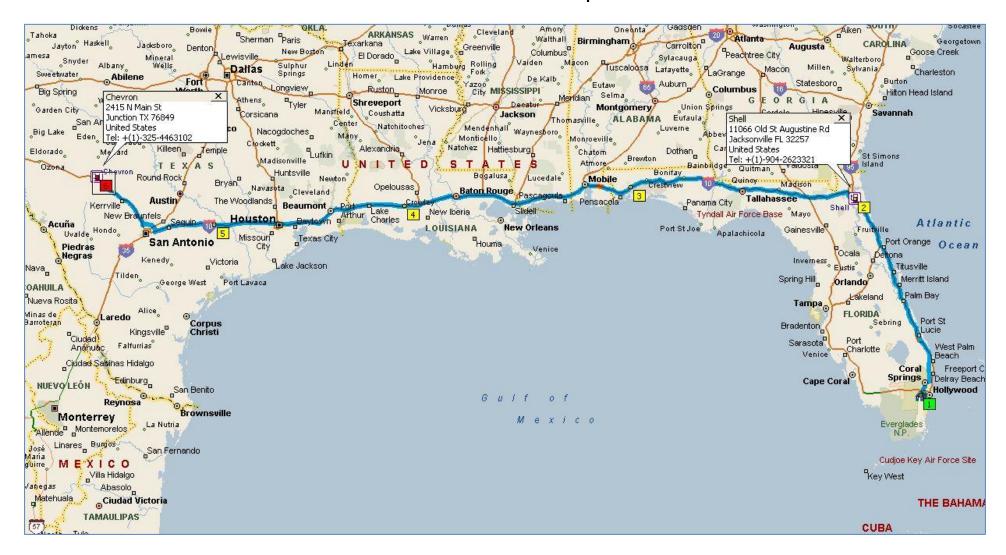

extreme on the last BBG crossing New Mexico and Arizona on I-40 as it was blowing 40+ MPH. I only had a little rain on the first BBG and the rest of the time it was dry.

I think these four BBG's get me to 25 total certified BBG's. I left my Gold Wing out west and plan to ride a BBG 3000 to get it back home.

I will be doing a ride report soon now that I am feeling better. Tim took notes along the way and I am going to use them to help remember specific details about the ride.

Thanks for everything you do Mike for the LD community.

Below is images of all four BBG's documentation, route map, spot tracking map, ride log, receipts and witness form.

After that on page 22 is a spot tracking map for the complete ride.

Then on page 23 is the ride application form.

#### **BBG 1 Route Map**



#### **BBG 1 SPOT Tracking Map**



## BBG 1 Log

### **Iron Butt Association**

#### **BBG Quattro Gold**

## **BBG One Log - June 14, 2014**

| Log # | Date      | Time In<br>( Local ) | Time Out<br>(Local) | Location           | Odometer<br>Reading | Miles | Gallons | MPG    | Gas<br>Cost | Price<br>Gallon | Temp | W     |
|-------|-----------|----------------------|---------------------|--------------------|---------------------|-------|---------|--------|-------------|-----------------|------|-------|
| 1     | 6/14/2014 |                      | 2:04 AM             | Pembroke Pines, FL | 20,426              |       | 9.395   |        | 38.51       | 4.099           | 81   | N, C  |
| 2     | 6/14/2014 | 5:36 AM              | 5:41 AM             | St. Augustine, FL  | 20,726