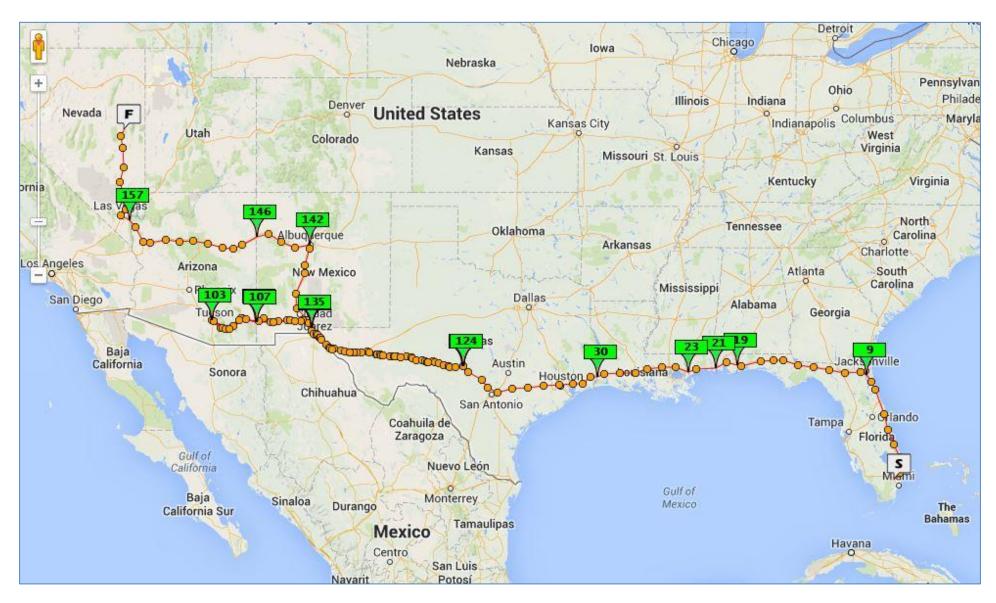

--------------|-----------------------------------------------------------------------------------------------------------------------------|----------------------------------------------------------------------------------------------------------------------------|-------------------------|-----------------------------------------------------------------------------------------------------------------|--------------------|-----------------------|-------------|-----------------------|----------------------------------------------------------------------------------------------------------------------------|-------------------------|---------------------------------------------------|-----------------------------------------------------|-----|--|

#### BBG Quattro Gold SPOT Tracking – ALL



## APPLICATION FOR **BBG Quattro GOLD**

(1,500+ miles in 24 hours for 4 days.)

| Checklist of documents needed for Iron Butt Association Bun Burner GOLD ride: |
|-------------------------------------------------------------------------------|
| X Copies of Witness forms (starting and ending, others)                       |
| X Copies of Receipts (do not send originals!)                                 |
| X Map (may be photocopy) showing route with towns stopped in circled          |
| X Explanation of any problems encountered, for example,                       |
| Address to mail certificates to:                                              |
| Greg Rice                                                                     |
| 6358 SW 194 Ave