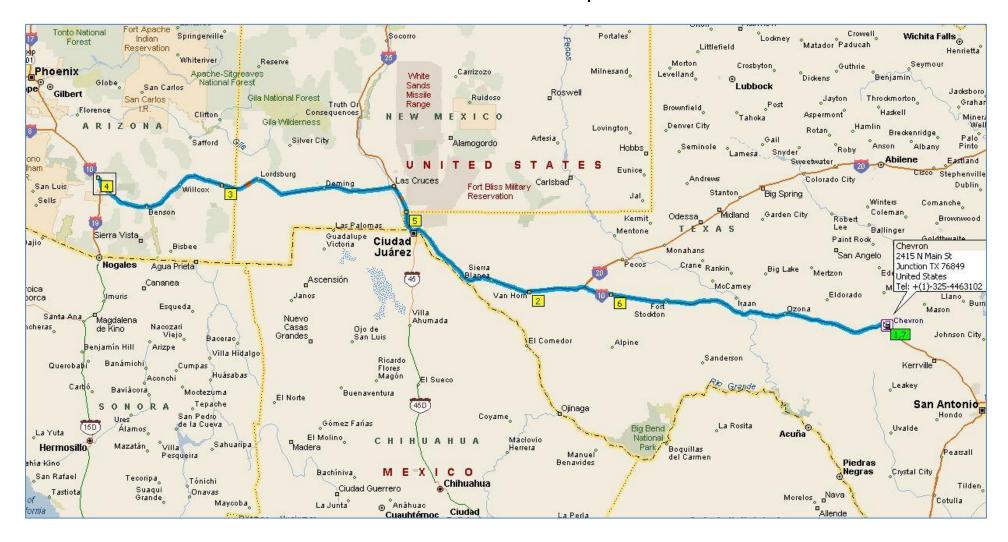

----------------------------------------------------------------------------------------------|-------------------------|-----------------------------------------------------------------------------------------------------------------------|------------------------------------------|------------------------------------|-------------|--------------------------------------------------------------------------------------------------------------------------------|----------------------------------------------------------------------------------------------------------------------------|-------------------------|-----------------------------------------------------------------------------------------------------------------|------------------------------------------|

#### **BBG 2 Route Map**



#### **BBG 2 SPOT Tracking Map**



## BBG 2 Log

# Iron Butt Association

#### **BBG Quattro Gold**

#### BBG Two Log - June 15, 2014

| Log # | Date      | Time In<br>( Local ) | Time Out<br>(Local) | Location       | Odometer<br>Reading | Miles | Gallons | MPG    | Gas<br>Cost | Price<br>Gallon | Temp | w       |
|-------|-----------|----------------------|---------------------|----------------|---------------------|-------|---------|--------|-------------|-----------------|------|---------|
| 1     | 6/15/2014 | X.0                  | 1:07 AM             | Junction, TX   | 21,984              |       | 0.257   | te     | 1.03        | 4.008           | 80   | N, C, W |
| 2     | 6/15/2014 | 4:22 AM              | 4:28 AM             | Pecos, TX      | 22,266              | 282   | 9.