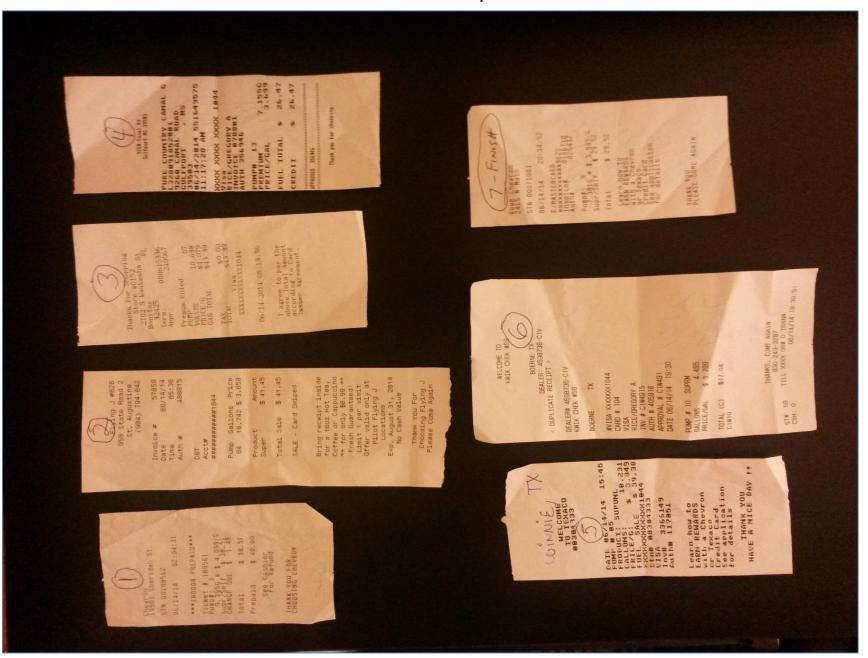

| 3.700           | 88   | D, C  |
| 5     | 6/14/2014 | 3:45 PM              | 3:52 PM             | Winnie, TX         | 21,606              | 343   | 10.231  | 33.526 | 39.38       | 3.849           | 93   | D, C  |
| 6     | 6/14/2014 | 7:30 PM              | 7:36 PM             | Boerne, TX         | 21,897              | 291   | 4.485   | 64.883 | 17.04       | 3.799           | 90   | D, C  |
| 7     | 6/14/2014 | 8:34 PM              | 25                  | Junction, TX       | 21,984              | 87    | 7.381   | 11.787 | 29.52       | 3.999           | 84   | D, C  |
|       |           |                      |                     |                    | Totals              | 1558  | 60.027  | 25.955 | \$235.76    | \$3.91          |      |       |

**BBG 1 Receipts** 



#### BBG 1 Witness Form

| Rider Name: Greg Rice Motorcycle Make/Model: 2012 Honda Gold Wing License State: Florida IBA Forum ID: travel man | Local Time: 2,04 Am<br>Odometer: 0426<br>Location Address: Chevron<br>19501 Sheridan Street<br>Pembroke Pines, FL 33332<br>Phone: (954) 880-0261 | Witness One Witness Two | Name & IBA #: Bill Boklan – IBA# 11870 Name & IBA #: Address 834 SW Lake Charles Cir Address Port St. Lucie, FL 34986 | Phone Number: 772-607-4335 Phone Number: | Signature: Bull Balllan Signature: | End Witness | Local Time: 2.03 2 (DT ) Jun 14 2014 Odometer: 2.19 84 Location Address: Chevron 2415 N Main St Junction TX 76849 325 446-3102 | If you're not using an IBA certified witness, policeman, firefighter, judge or notary public, you will need two witnesses! | Witness One Wi