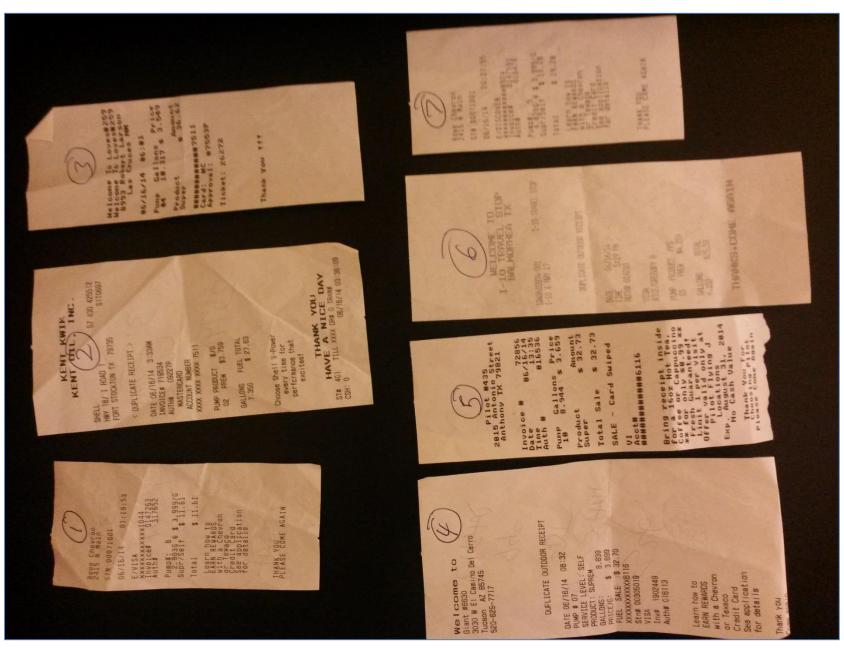

| 3.700           | 94   | D, C |  |
| 5     | 6/16/2014 | 1:35 PM              | 1:43 PM             | Anthony, TX       | 24,638              | 312   | 8.944   | 34.884 | 32.73       | 3.659           | 101  | D, C |  |
| 6     | 6/16/2014 | 5:19 PM              | 5:25 PM             | Balmorhea, TX     | 24,856              | 218   | 6.152   | 35.436 | 25.59       | 4.160           | 103  | D, C |  |
| 7     | 6/16/2014 | 8:27 PM              |                     | Junction, TX      | 25,108              | 252   | 4.820   | 52.282 | 19.28       | 4.000           | 90   | D, C |  |
|       | 10        |                      | #s 05               |                   | Totals              | 1563  | 49.325  | 35.128 | \$186.16    | \$3.83          |      |      |  |

**BBG 3 Receipts** 



#### BBG 3 Witness Form

| iss Form                                  | #: 11 DAY<br>Florida<br>382                                                                      |              |                                                                                                                                | lic, you will need two witnesses!                                                                                          | Witness Two |                                                                                                 |                            |            |             |                                                                                                                             | ublic, you will need two witnesses!